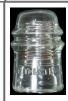

CD 158.2 BOSTON BOTTLE WORKS, Dark Tealy Green; Classic "Boston Barrel" in a standout color!. #2 Price Realized: \$2,475

CD 151 H.G.CO., Bright True Electric Blue; Amazing and rarely seen color!, #3 Price Realized: \$1,155

CD 287.1 LOCKE, Bright Peacock Blue; Stunning power piece!, #4 Price Realized: \$4,620

CD 110.6 NATIONAL INSULATOR CO., Blue Aqua; Large "Corkscrew" in nice condition!, #5 Price Realized: \$1,210

CD 126 BROOKFIELD, Olive Green; "Aladdin's Lamp" variant with a cool bubble and nice color!, #6 Price Realized: \$1,705