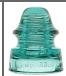

CD 287.1 LOCKE, Bright Peacock Blue; Stunning power piece!, #4 Price Realized: \$4,620

CD 110.6 NATIONAL INSULATOR CO., Blue Aqua; Large "Corkscrew" in nice condition!, #5 Price Realized: \$1,210

CD 126 BROOKFIELD, Olive Green; "Aladdin's Lamp" variant with a cool bubble and nice color!, #6 Price Realized: \$1,705