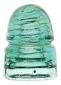

CD 287.1 LOCKE, Bright Peacock Blue; Stunning power piece!, #4 Price Realized: \$4,620

CD 110.6 NATIONAL INSULATOR CO., Blue Aqua; Large "Corkscrew" in nice condition!, #5 Price Realized: \$1,210

CD 126 BROOKFIELD, Olive Green; "Aladdin's Lamp" variant with a cool bubble and nice color!, #6 Price Realized: \$1,705