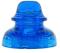

CD 162 HEMINGRAY, Bright Peacock Cobalt Blue; Distinctive and attractive color!, #123 Price Realized: \$330

CD 162 HEMINGRAY. Cobalt Blue w/ Milk Swirls; Unusual combination!, #124 Price Realized: \$132