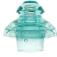

CD 287.1 LOCKE, Bright Peacock Blue; Stunning power piece!, #4 Price Realized: \$4,620

CD 110.6 NATIONAL INSULATOR CO., Blue Aqua; Large "Corkscrew" in nice condition!, #5 Price Realized: \$1,210

CD 126 BROOKFIELD, Olive Green; "Aladdin's Lamp" variant with a cool bubble and nice color!, #6 Price Realized: \$1,705