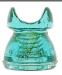

CD 287.1 LOCKE, Bright Peacock Blue; Stunning power piece!, #4 Price Realized: \$4,620

CD 110.6 NATIONAL INSULATOR CO., Blue Aqua; Large "Corkscrew" in nice condition!, #5 Price Realized: \$1,210

CD 126 BROOKFIELD, Olive Green; "Aladdin's Lamp" variant with a cool bubble and nice color!, #6 Price Realized: \$1,705