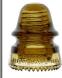

CD 287.1 LOCKE, Bright Peacock Blue; Stunning power piece!, #4 Price Realized: \$4,620

CD 110.6 NATIONAL INSULATOR CO., Blue Aqua; Large "Corkscrew" in nice condition!, #5 Price Realized: \$1,210

CD 126 BROOKFIELD, Olive Green; "Aladdin's Lamp" variant with a cool bubble and nice color!, #6 Price Realized: \$1,705