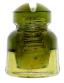

CD 287.1 LOCKE, Bright Peacock Blue; Stunning power piece!, #4 Price Realized: \$4,620

CD 110.6 NATIONAL INSULATOR CO., Blue Aqua; Large "Corkscrew" in nice condition!, #5 Price Realized: \$1,210

CD 126 BROOKFIELD, Olive Green; "Aladdin's Lamp" variant with a cool bubble and nice color!, #6 Price Realized: \$1,705