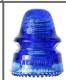

CD 158.2 BOSTON BOTTLE WORKS, Dark Tealy Green; Classic "Boston Barrel" in a standout color!. #2 Price Realized: \$2,475

CD 151 H.G.CO., Bright True Electric Blue; Amazing and rarely seen color!, #3 Price Realized: \$1,155

CD 287.1 LOCKE, Bright Peacock Blue; Stunning power piece!, #4 Price Realized: \$4,620

CD 110.6 NATIONAL INSULATOR CO., Blue Aqua; Large "Corkscrew" in nice condition!, #5 Price Realized: \$1,210

CD 126 BROOKFIELD, Olive Green; "Aladdin's Lamp" variant with a cool bubble and nice color!, #6 Price Realized: \$1,705