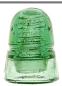

CD 287.1 LOCKE, Bright Peacock Blue; Stunning power piece!, #4 Price Realized: \$4,620

CD 110.6 NATIONAL INSULATOR CO., Blue Aqua; Large "Corkscrew" in nice condition!, #5 Price Realized: \$1,210

CD 126 BROOKFIELD, Olive Green; "Aladdin's Lamp" variant with a cool bubble and nice color!, #6 Price Realized: \$1,705