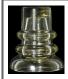

CD 162 HEMINGRAY. Honey Amber; From the "Land of Milk and Honey"!, #130

Price Realized: \$154

Price Realized: \$198

CD 162 HEMINGRAY, Whiskey Amber/Agua Two Tone; Interesting blend of colors!, #131

Price Realized: \$798

CD 162 HEMINGRAY, Clear/Blue Two Tone; Start your set of these Two Tones!, #132 Price Realized: \$462

CD 162 MCLAUGHLIN, Bright Delft Blue; Tough, well-saturated color!, **#133** Price Realized: **\$253** 