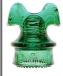

CD 287.1 LOCKE, Bright Peacock Blue; Stunning power piece!, #4 Price Realized: \$4,620

CD 110.6 NATIONAL INSULATOR CO., Blue Aqua; Large "Corkscrew" in nice condition!, #5 Price Realized: \$1,210

CD 126 BROOKFIELD, Olive Green; "Aladdin's Lamp" variant with a cool bubble and nice color!, #6 Price Realized: \$1,705