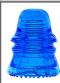

CD 162 HEMINGRAY, Bright Peacock Cobalt Blue; Distinctive and attractive color!, #123 Price Realized: \$330

CD 162 HEMINGRAY. Cobalt Blue w/ Milk Swirls; Unusual combination!, #124 Price Realized: \$132