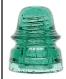

base!, **#202** 

Price Realized: \$105

Piano Insulator {"Flat topped Castle" style}, Electric Blue; Attractive color for sure!,

#203

Price Realized: \$105

Piano Insulator {"Jell-O Mold" style}, Glowing Yellow; Put it under blacklight!, **#204** 

Price Realized: \$88

Piano Insulator {"Jell-O Mold" style}, Orange Amber; Dimpled cross-hatch base!,

#205 Price Realized: \$66

Porcelain Enamel Sign {Poland}, Black lettering and a Red lightning bolt on a Yellow background; Great shape!. #206