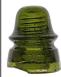

CD 287.1 LOCKE, Bright Peacock Blue; Stunning power piece!, #4 Price Realized: \$4,620

CD 110.6 NATIONAL INSULATOR CO., Blue Aqua; Large "Corkscrew" in nice condition!, #5 Price Realized: \$1,210

CD 126 BROOKFIELD, Olive Green; "Aladdin's Lamp" variant with a cool bubble and nice color!, #6 Price Realized: \$1,705