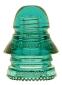

CD 287.1 LOCKE, Bright Peacock Blue; Stunning power piece!, #4 Price Realized: \$4,620

CD 110.6 NATIONAL INSULATOR CO., Blue Aqua; Large "Corkscrew" in nice condition!, #5 Price Realized: \$1,210

CD 126 BROOKFIELD, Olive Green; "Aladdin's Lamp" variant with a cool bubble and nice color!, #6 Price Realized: \$1,705