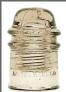

CD 287.1 LOCKE, Bright Peacock Blue; Stunning power piece!, #4 Price Realized: \$4,620

CD 110.6 NATIONAL INSULATOR CO., Blue Aqua; Large "Corkscrew" in nice condition!, #5 Price Realized: \$1,210

CD 126 BROOKFIELD, Olive Green; "Aladdin's Lamp" variant with a cool bubble and nice color!, #6 Price Realized: \$1,705