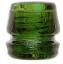

CD 287.1 LOCKE, Bright Peacock Blue; Stunning power piece!, #4 Price Realized: \$4,620

CD 110.6 NATIONAL INSULATOR CO., Blue Aqua; Large "Corkscrew" in nice condition!, #5 Price Realized: \$1,210

CD 126 BROOKFIELD, Olive Green; "Aladdin's Lamp" variant with a cool bubble and nice color!, #6 Price Realized: \$1,705