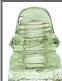

CD 287.1 LOCKE, Bright Peacock Blue; Stunning power piece!, #4 Price Realized: \$4,620

CD 110.6 NATIONAL INSULATOR CO., Blue Aqua; Large "Corkscrew" in nice condition!, #5 Price Realized: \$1,210

CD 126 BROOKFIELD, Olive Green; "Aladdin's Lamp" variant with a cool bubble and nice color!, #6 Price Realized: \$1,705