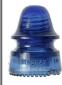

CD 162 HEMINGRAY, Bright Peacock Cobalt Blue; Distinctive and attractive color!, #123 Price Realized: \$330

CD 162 HEMINGRAY. Cobalt Blue w/ Milk Swirls; Unusual combination!, #124 Price Realized: \$132