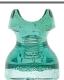

CD 287.1 LOCKE, Bright Peacock Blue; Stunning power piece!, #4 Price Realized: \$4,620

CD 110.6 NATIONAL INSULATOR CO., Blue Aqua; Large "Corkscrew" in nice condition!, #5 Price Realized: \$1,210

CD 126 BROOKFIELD, Olive Green; "Aladdin's Lamp" variant with a cool bubble and nice color!, #6 Price Realized: \$1,705