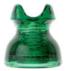

CD 143.5 T-H.E.CO., Light Aqua w/ Bubble; Small dome variant!, #61 Price Realized: \$396

CD 145 AM.INSULATOR CO., Green; Classic American beehive!, #70 Price Realized: \$121

CD 145 AM.INSULATOR CO., Light Yellow Olive Green/Apple Green Two Tone; Distinctive two tone with amber in the mix!, #7 Price Realized: \$440