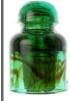

CD 126 BROOKFIELD. Chartreuse; A glower with an embossing error!, #41 Price Realized: \$2,585

CD 126.1 BROOKFIELD, Light Aqua; Interesting variant and harder to com by!, #42 Price Realized: \$165

CD 126.4 W.E.MFG.CO., Green; Well-formed and with bold embossing!, #43 Price Realized: \$264