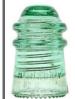

CD 126 BROOKFIELD. Chartreuse; A glower with an embossing error!, #41 Price Realized: \$2,585

CD 126.1 BROOKFIELD, Light Aqua; Interesting variant and harder to com by!, #42 Price Realized: \$165

CD 126.4 W.E.MFG.CO., Green; Well-formed and with bold embossing!, #43 Price Realized: \$264