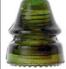

CD 126 BROOKFIELD. Yellow Olive Green; Check that color; some mustard too!. #7

CD 145 AM.INSULATOR CO., Mustard Yellow Green; Super rare, a must-have for the American collector!. #8 Price Realized: \$3.630