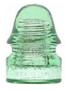

CD 126 BROOKFIELD. Chartreuse; A glower with an embossing error!, #41 Price Realized: \$2,585

CD 126.1 BROOKFIELD, Light Aqua; Interesting variant and harder to com by!, #42 Price Realized: \$165

CD 126.4 W.E.MFG.CO., Green; Well-formed and with bold embossing!, #43 Price Realized: \$264